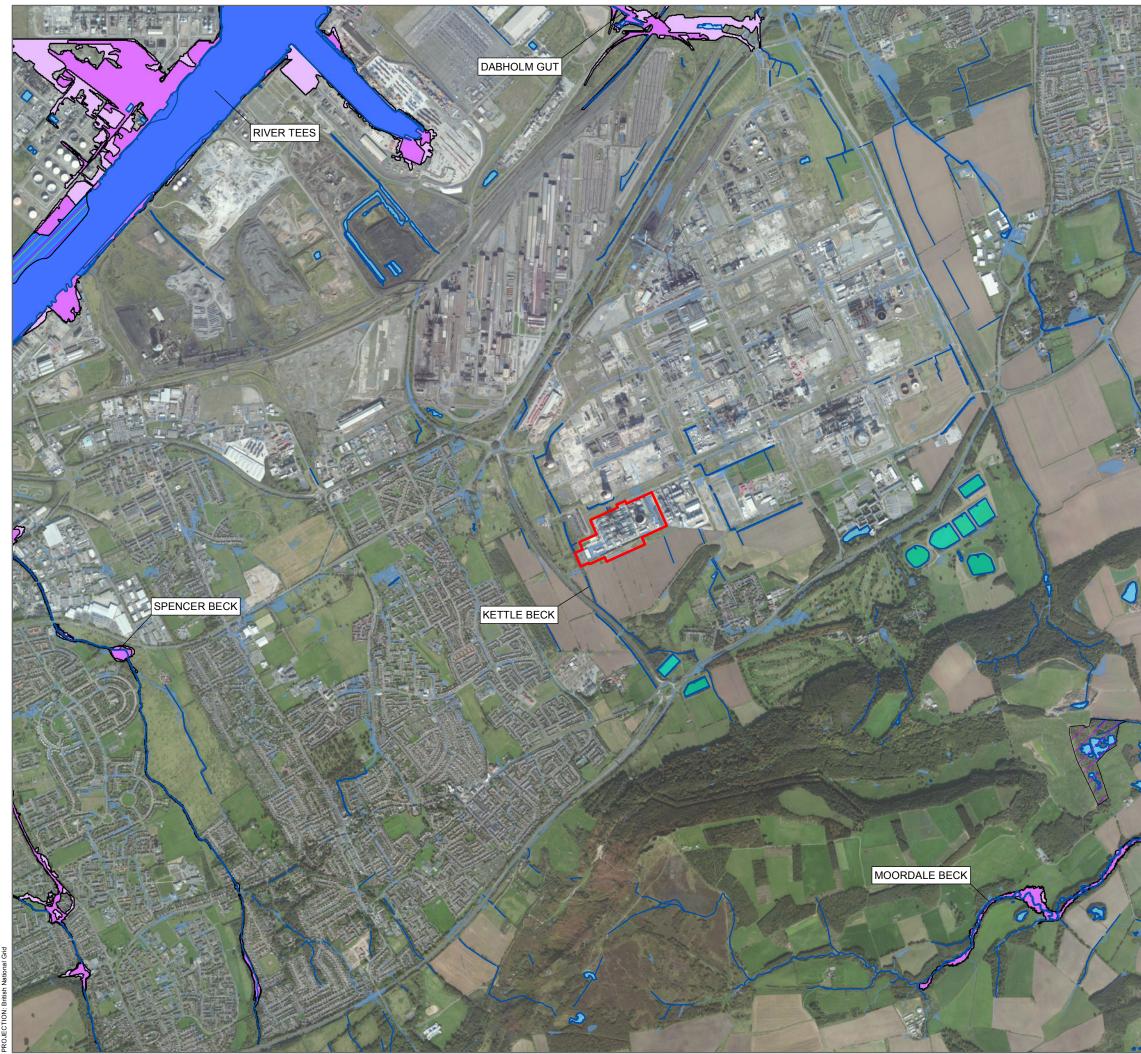

## **Deadline** Two

Figure C.1: Water Quality and Flood Risk

Applicant: Sembcorp Utilities UK Date: May 2018

Source: Esri, DigitalGlobe, GeoEye, Earthstar Geographics, CNES/Airbus DS, USDA, USGS, AeroGRID, IGN, and the GIS User Community; © Natural England copyright. Contains Ordnance Survey data © Crown copyright and database right 2017

| Indicative Site Boundary                   |
|--------------------------------------------|
| Site of Special Scientific Interest (SSSI) |
| Special Protection Area (SPA)              |
| Ramsar                                     |
| <br>Watercourse                            |
| Reservoir                                  |
| River/Estuary                              |
| Surface Water Pond                         |
| Flood Zone 3                               |
| Flood Zone 2                               |
| uFMfSW 1 in 100 Flood Extent               |

| 0                                          | 200        | 400 | 600 | 800          | 1,000        | N      |  |  |
|--------------------------------------------|------------|-----|-----|--------------|--------------|--------|--|--|
| Metres                                     |            |     |     |              |              |        |  |  |
| SCALE: S                                   | ee Scale E | Bar |     | VERSION: A02 |              |        |  |  |
| SIZE: A3                                   |            |     |     | DRAWN: WB    |              |        |  |  |
| PROJECT: 0375193                           |            |     |     | CHECKED: AG  |              |        |  |  |
| DATE: 23/05/2017                           |            |     |     | APPROVED: RE |              |        |  |  |
| Figure C.1<br>Water Quality and Flood Risk |            |     |     |              |              |        |  |  |
| ERM                                        |            |     |     | .utilita.    | <b>9</b> ser | nbcorp |  |  |